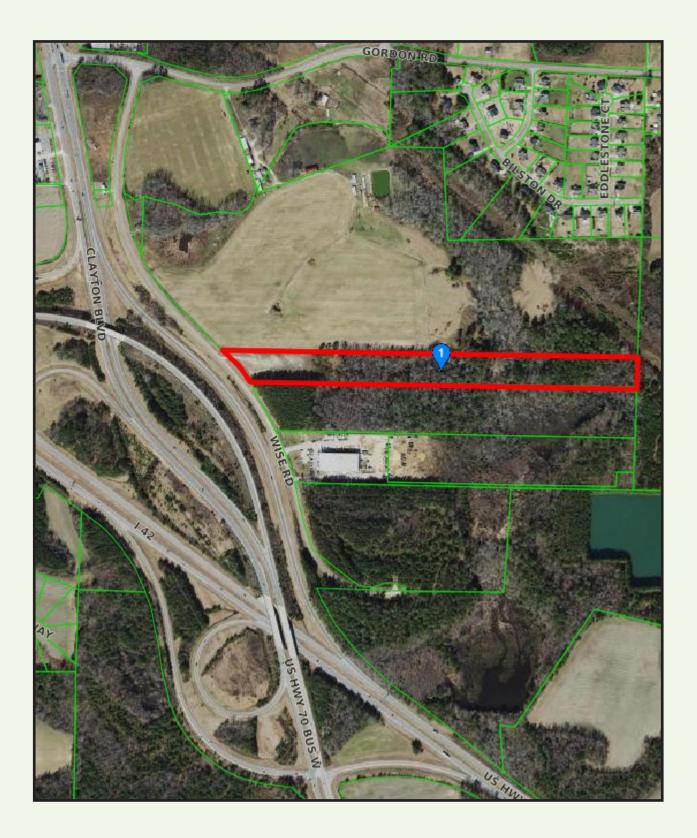

## Industrial Land For Lease

Address: 1000 Wise Rd, Clayton, NC 27520

Parcel ID: 05105028B

**Acreage:** Approximately 3 acres are cleared and graveled, gross acreage is roughly 13.5.

**Zoning:** Industrial (I-1)

**Site Description:** This outdoor storage opportunity is perfect for any user that would benefit from easy access to I-70 Bypass (future I-42), Hwy 70 Business, and NC-42. With industrial zoning in place and the site secure and fully fenced-in, this property is ready for any user needing storage for heavy equipment, machinery, raw materials, fleet parking, etc. The previous tenant was a driving school.