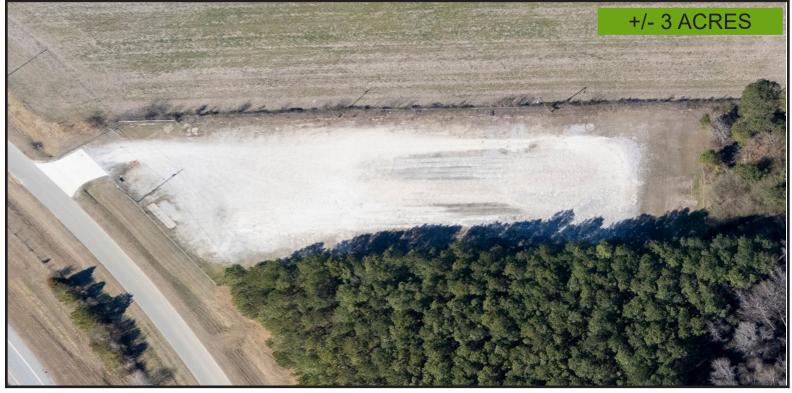

## Industrial Land For Lease

Address: 1000 Wise Rd, Clayton, NC 27520

Parcel ID: 05105028B

**Acreage:** Approximately 3 acres are cleared and graveled, gross acreage is roughly 13.5.

**Zoning:** Industrial (I-1)

**Site Description:** This outdoor storage opportunity is perfect for any user that would benefit from easy access to I-70 Bypass (future I-42), Hwy 70 Business, and NC-42. With industrial zoning in place and the site secure and fully fenced-in, this property is ready for any user needing storage for heavy equipment, machinery, raw materials, fleet parking, etc. The previous tenant was a driving school.