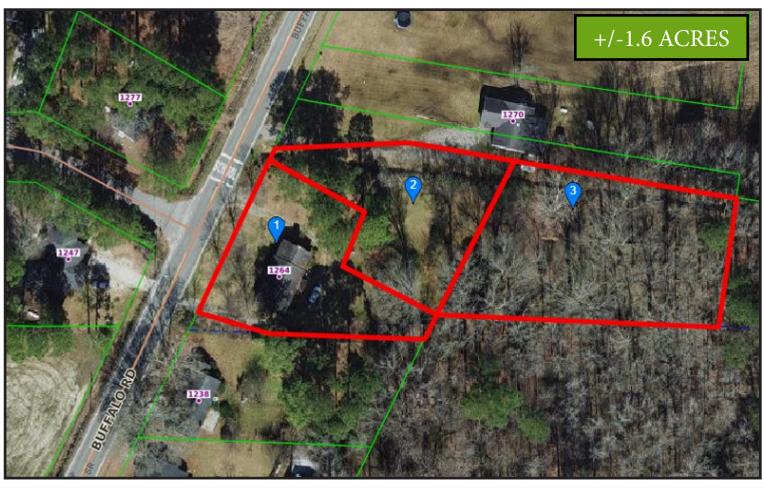

## RESIDENTAL LAND FOR SALE

White Oak Commercial is proud to present approximately 1.6 acres of residential development land for sale on Buffalo Rd in Smithfield, NC. Situated in a bustling area of Smithfield and surrounded by development in every direction, these parcels present the perfect setting for a boutique townhome or single-family project. There is a 200+ unit subdivision directly behind the subject parcels and the Town of Smithfield recently approved another 117 unit project across Buffalo Rd. With easy access to local amenities, schools, and major roads, this opportunity is prime for a high-demand residential development.

Address - 1264 Buffalo Rd, Smithfield, NC 27577

Parcel IDs -14075040, 14075038B, 14075037

Acreage - 3 parcels totaling approximately 1.55 acres

ETJ - the Town of Smithfield

Current Zoning - R-20A, Residential Agricultural

Utilities – All public utilities are to the site.

Access – Approximately 165 feet of road frontage on Buffalo Rd.

Pricing Guidance - \$400,000.00

William White, Broker (919) 621-1745 wwhite@whiteoakcommercial.com