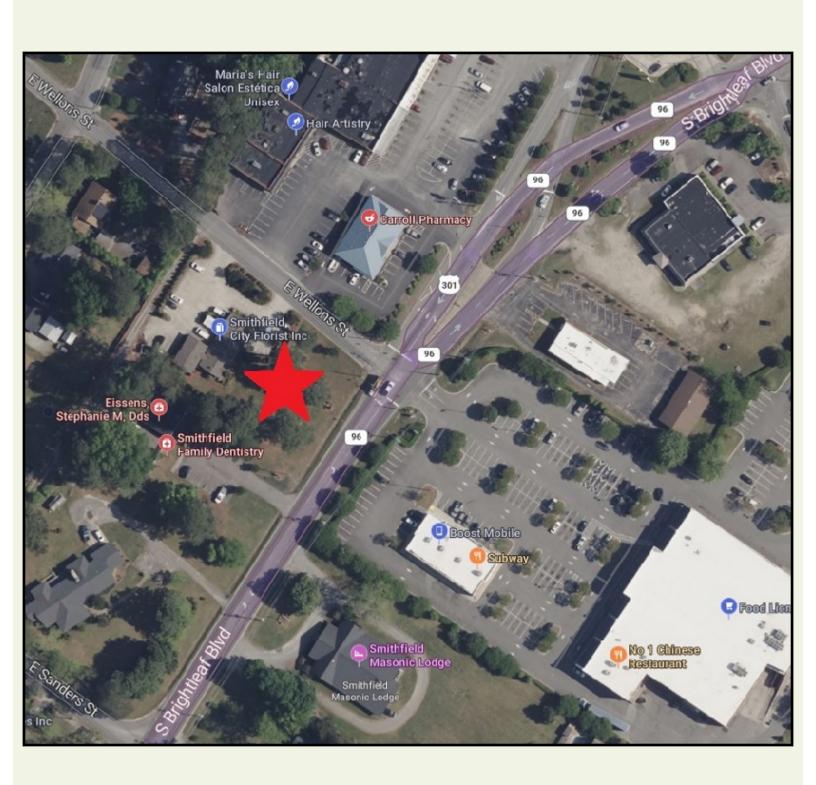

## +/-3,200 SF COMMERCIAL PROPERTY FOR SALE

White Oak Commercial is proud to present a commercial property for sale at the corner of E Wellons St and S Brightleaf Blvd in Smithfield, NC. The property consists of a 3,200 SF building that would make for a great home for an owner-occupant or a savvy investor looking for a new opportunity in a growing market. The site benefits from excellent visibility and access as it is located at a busy signalized intersection on the bustling Hwy 301 corridor.

ADDRESS – 902 S. Brightleaf Blvd., Smithfield, NC 27577

LOT SIZE - Approximately 0.6 acres

PARCEL ID - 15051049

LIST PRICE - \$587,400.00

**ZONING - B-3 Highway Entrance Business District** 

POTENTIAL USES - Commercial, retail, office, medical office, flex.