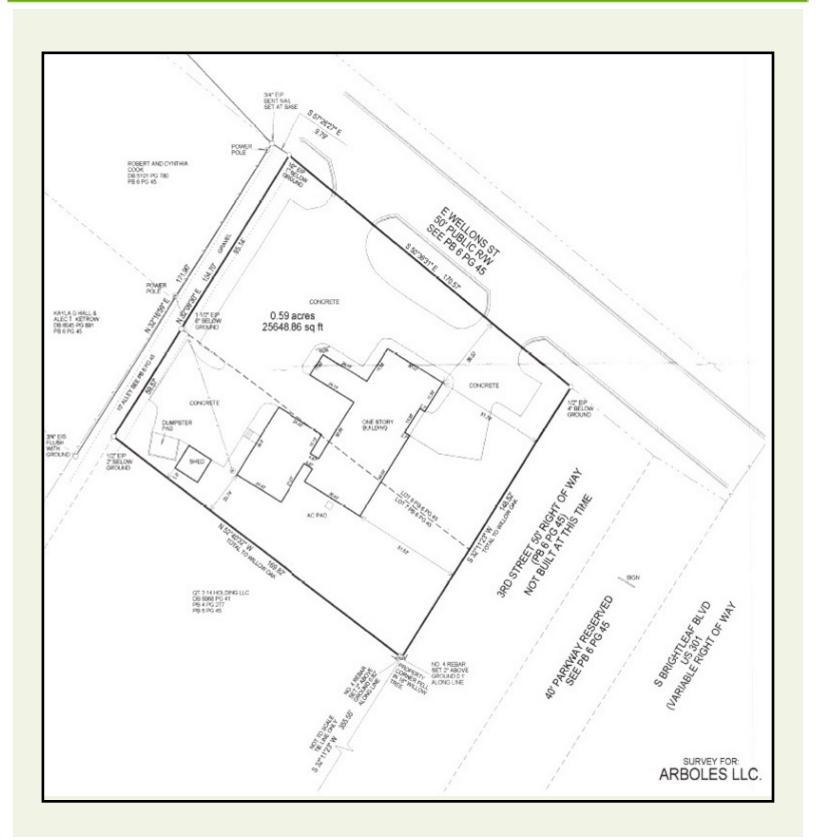

ADDRESS – 902 S. Brightleaf Blvd., Smithfield, NC 27577

LOT SIZE - Approximately 0.6 acres

PARCEL ID - 15051049

LIST PRICE - \$587,400.00

**ZONING - B-3 Highway Entrance Business District** 

POTENTIAL USES - Commercial, retail, office, medical office, flex.