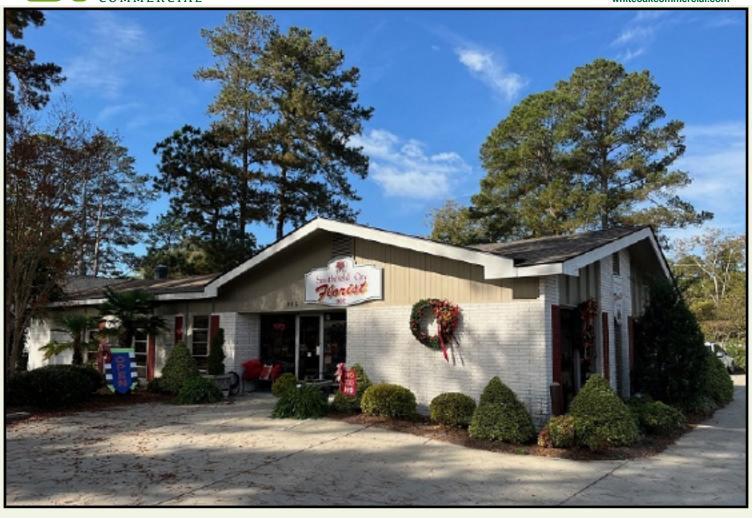

## +/-3,200 SF COMMERCIAL PROPERTY FOR SALE

White Oak Commercial is proud to present a commercial property for sale at the corner of E Wellons St and S Brightleaf Blvd in Smithfield, NC. The property consists of a 3,200 SF building that would make for a great home for an owner-occupant or a savvy investor looking for a new opportunity in a growing market. The site benefits from excellent visibility and access as it is located at a busy signalized intersection on the bustling Hwy 301 corridor.

ADDRESS – 902 S. Brightleaf Blvd., Smithfield, NC 27577

LOT SIZE - Approximately 0.6 acres

PARCEL ID - 15051049

LIST PRICE - \$587,400.00

**ZONING - B-3 Highway Entrance Business District** 

POTENTIAL USES - Commercial, retail, office, medical office, flex.