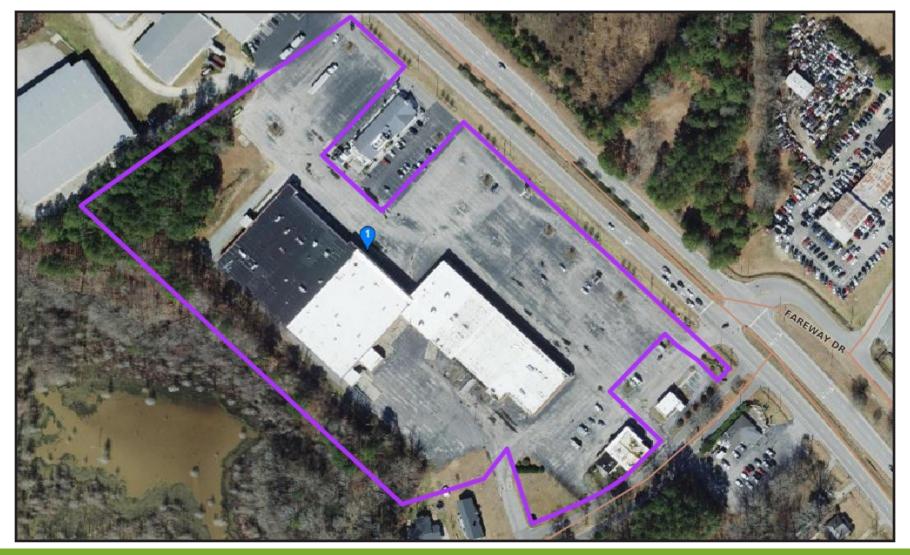

#### **PROPERTY FEATURES**

- Recently renovated retail center on Market St/Hwy 70 Business, the gateway corridor into downtown Smithfield
- Half a mile to the new Amazon distribution center (RDU2 AMAZON)
- Accessed by two signalized intersections
- Over 2,000 residential rooftops approved for construction within a 3 mile radius of the property
- Ample parking
- Zoning = Highway Business (B-3)
- Approximately 12,000 VPD on Highway 70 Business