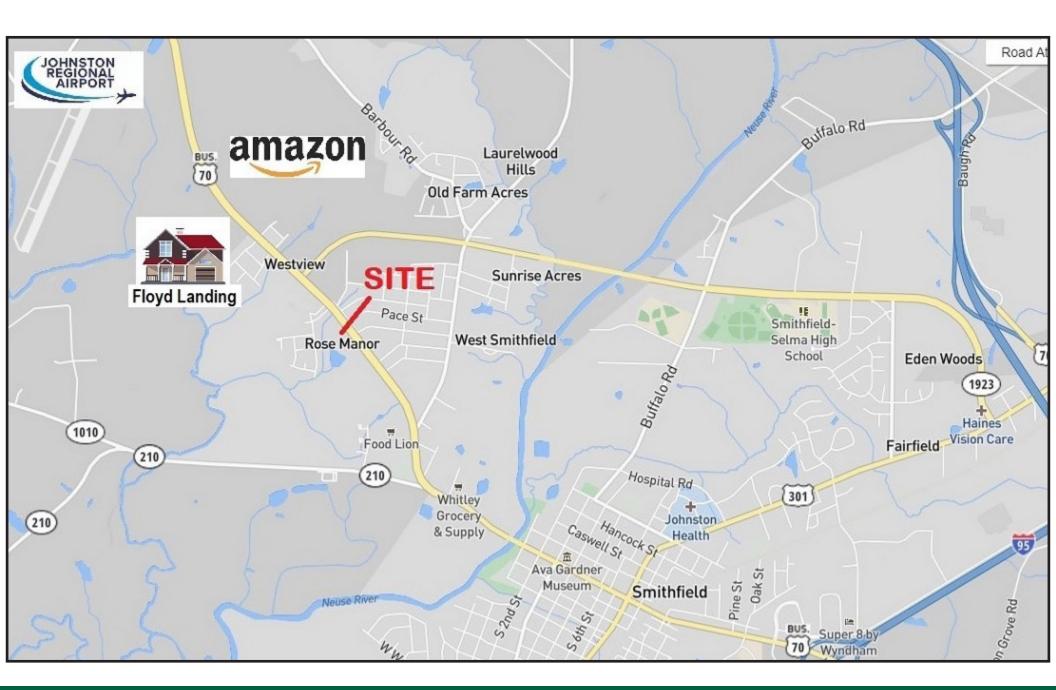

#### **PROPERTY FEATURES**

- Recently renovated retail center on Market St/Hwy 70 Business, the gateway corridor into downtown Smithfield
- Half a mile to the new Amazon distribution center (RDU2 AMAZON)
- Accessed by two signalized intersections
- Over 2,000 residential rooftops approved for construction within a 3 mile radius of the property
- Ample parking
- Zoning = Highway Business (B-3)
- Approximately 12,000 VPD on Highway 70 Business