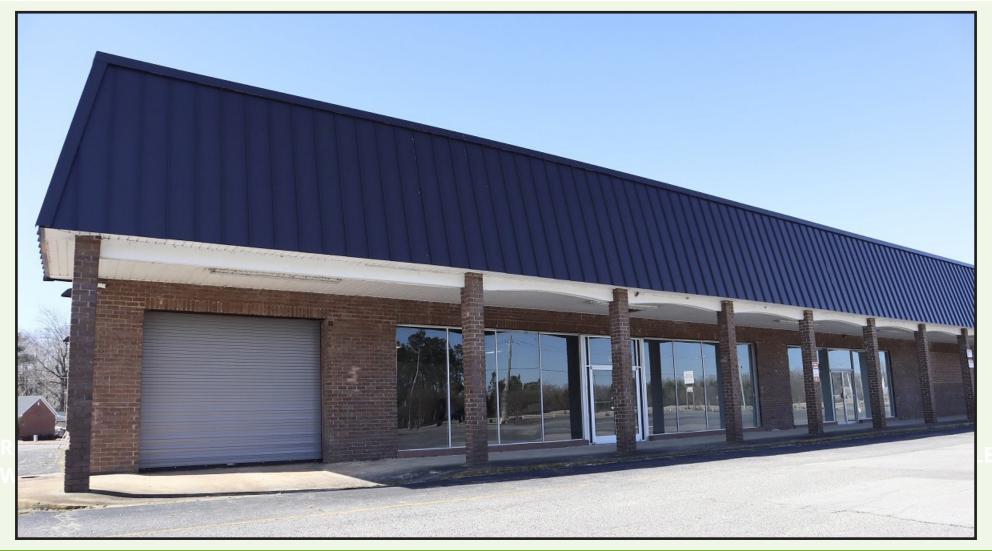

## 1545 W Market St

- +/- 18,000 SF
- Call for Pricing
- Shell condition
- 15' clear height
- Potential for drive-in door access

### 1563 W Market St

- +/- 9,000 SF
- Call for Pricing
- Shell condition
- 15' clear height
- Dock access