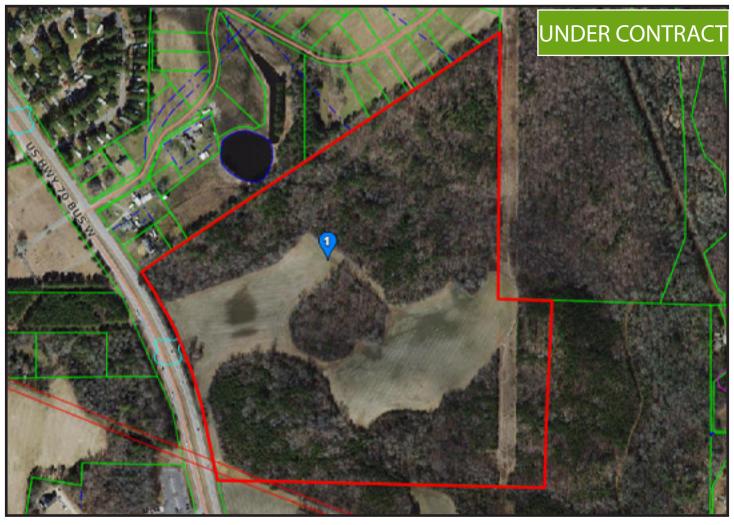

#### PROPERTY OVERVIEW

White Oak Commercial proudly presents +/- 75 acres of industrial development land for sale on Hwy 70 Business in Clayton, NC. This property is well-positioned on the growing 70 Business corridor between Clayton and Smithfield, within close proximity to Novo Nordisk, the new Amazon distribution facility, the Johnston Regional Airport, and access to both I-42 and I-95.

ACREAGE = +/-75 acres

PARCEL ID = 17J07032

UTILITIES = All public utilities are to the site.

ETJ = Town of Smithfield

CURRENT ZONING = Split zoning of B-3 along Hwy 70 Business, R-20A towards the back of the property.

**FUTURE LAND USE = Industrial** 

ACCESS = Approximately 1,200 feet of road frontage on Hwy 70 Business.

TRAFFIC COUNTS = Approximately 19,000 VPD on Hwy 70 Business (source: NCDOT)

PRICING GUIDANCE = \$4,500,000 or \$60k per acre