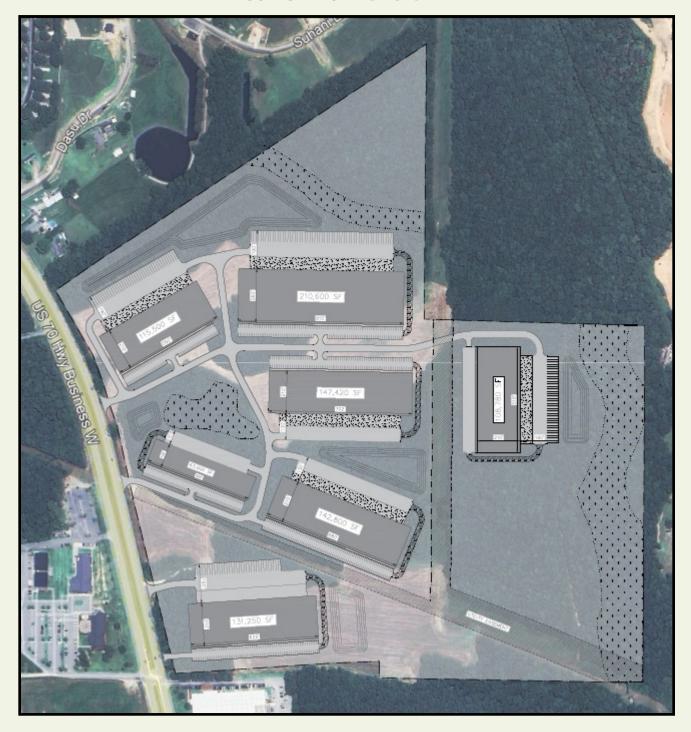

on the growing 70 Business corridor between Clayton and Smithfield, within close proximity to Novo Nordisk, the new Amazon distribution facility, the Johnston Regional Airport, and access to both I-42 and I-95.

ACREAGE = +/-75 acres

PARCEL ID = 17J07032

UTILITIES = All public utilities are to the site.

ETJ = Town of Smithfield

CURRENT ZONING = Split zoning of B-3 along Hwy 70 Business, R-20A towards the back of the property.

**FUTURE LAND USE = Industrial** 

ACCESS = Approximately 1,200 feet of road frontage on Hwy 70 Business.

TRAFFIC COUNTS = Approximately 19,000 VPD on Hwy 70 Business (source: NCDOT)

PRICING GUIDANCE = \$4,500,000 or \$60k per acre

## **CONCEPTUAL DESIGN 1**





William White, Broker (919) 621-1745 wwhite@whiteoakcommercial.com



## **CONCEPTUAL DESIGN 2**