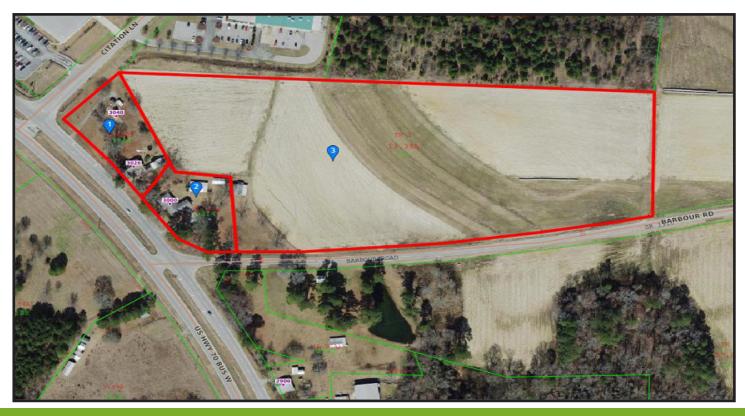

## PROPERTY OVERVIEW:

White Oak Commercial is pleased to present +/- 16 acres of prime industrial land in West Smithfield. With frontage and visibility on Hwy 70 Business and access off of Barbour Rd, this property is well-positioned for development. The site sits across the street from the Johnston Regional Airport, is less than 5 minutes from I-70 Bypass/I-42, and less than 10 minutes from I-95.

ACREAGE: Approximately 16 acres. The adjacent 19

acre parcel is potentially available as well.

PARCEL IDs: 15079004, 15079004A, 15079006C

ETJ: Town of Smithfield

EXISTING ZONING: Light Industrial (LI)

FUTURE LAND USE: Light Industrial

UTILITIES: Public water, electric, natural

gas to the site. Public sewer is

nearby.

ENVIRONMENTAL: The properties have relatively

flat topography and are not impacted by wetlands or blue

line streams.

PRICING: \$150,000/per acre