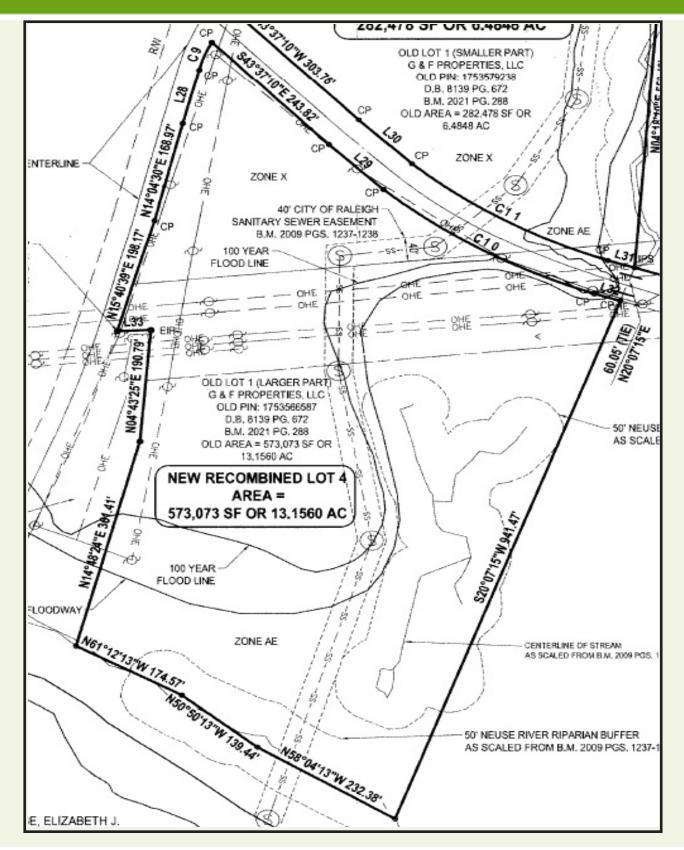

- Acreage = +/- 13.1 acres
- Parcel ID = 0031638
- Utilities = All public utilities to the site.
- ETJ = Town of Knightdale

- Current Zoning = Rural Transition (RT)
- Future Land Use = Mixed-Use Neighborhood, Commercial/Retail. Please reach out for additional guidance on potential uses.