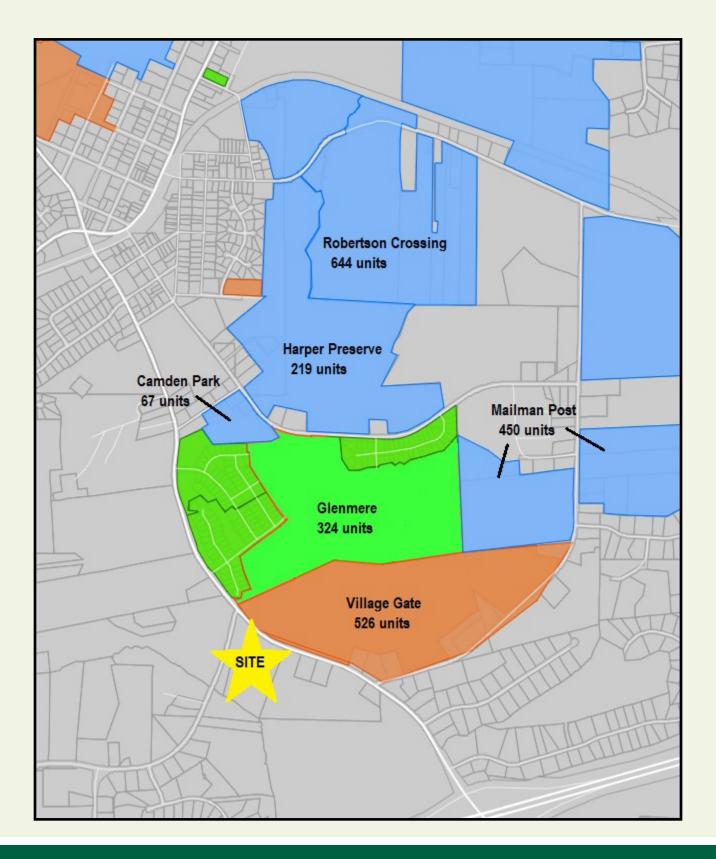

### NEARBY DEVELOPMENTS

#### **PROPERTY OVERVIEW**

White Oak Commercial proudly presents +/- 13.1 acres of commercial land for sale at the corner of S Smithfield Rd and Old Ferrell Rd in Knightdale, NC. This property is ideally located just half a mile from I-87/US-264 Hwy as Smithfield Rd serves as a "back door" into downtown Knightdale. With just over 800 residential units directly across Smithfield Rd in the Village Gate and Glenmere developments, this site is ripe with commercial and retail potential.