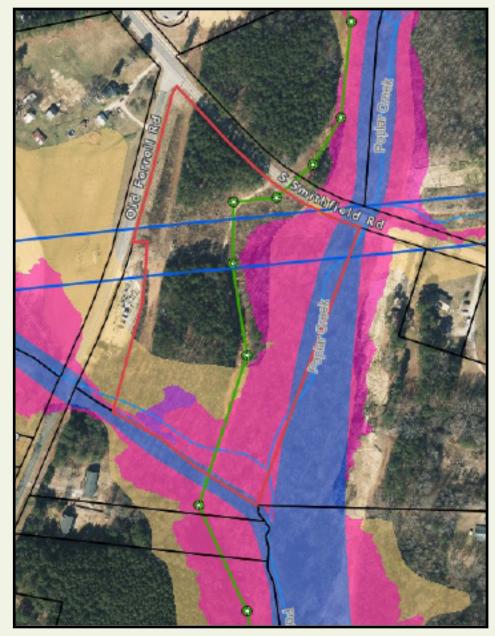

#### EASEMENTS AND ENVIRONMENTAL

- This property is significantly encumbered by an overhead powerline transmission easement that runs directly through the middle of the property. The easement is 165' wide.
- There is a 40' City of Raleigh Sanitary Sewer easement that runs through the property as well.
- Poplar Creek runs north-south along the eastern boundary of the property. The flood plain extends between 200 and 300 feet into the property.
- Flood prone soils impact the southern edge of the property.

### ESTIMATED USABLE ACREAGE

• Approximately 4.5 to 7 acres are usable.

William White, Broker (919) 621-1745 wwhite@whiteoakcommercial.com

403 E. Six Forks Road, Raleigh, NC 27609 919-832-6800 (phone) 919-832-8043 (fax)