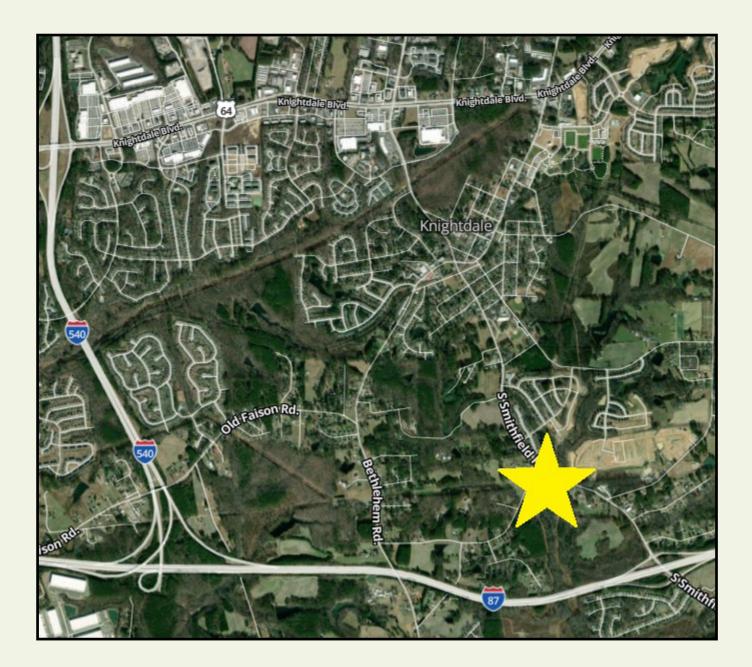

# 0 S. SMITHFIELD RD KNIGHTDALE, NC 27545

#### **PROPERTY OVERVIEW**

White Oak Commercial proudly presents +/- 13.1 acres of commercial land for sale at the corner of S Smithfield Rd and Old Ferrell Rd in Knightdale, NC. This property is ideally located just half a mile from I-87/US-264 Hwy as Smithfield Rd serves as a "back door" into downtown Knightdale. With just over 800 residential units directly across Smithfield Rd in the Village Gate and Glenmere developments, this site is ripe with commercial and retail potential.

### 0 S. SMITHFIELD RD KNIGHTDALE, NC 27545