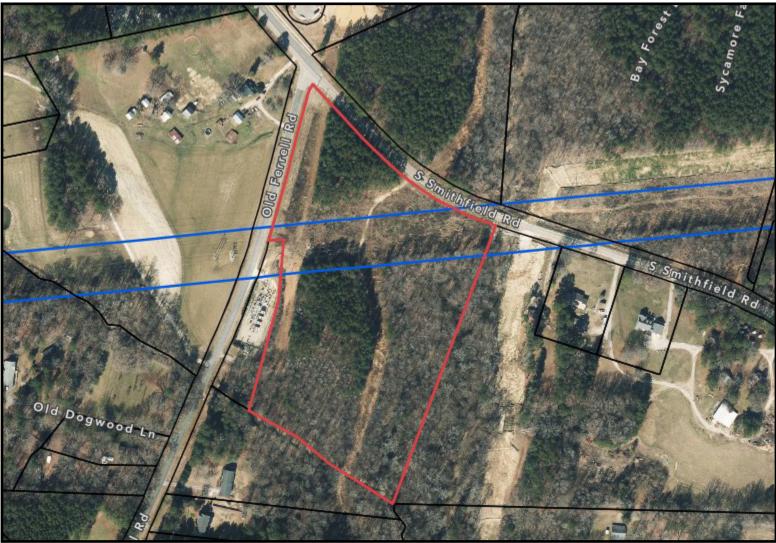

### +/- 13.1 ACRES COMMERCIAL LAND FOR SALE

#### **PROPERTY OVERVIEW**

White Oak Commercial proudly presents +/- 13.1 acres of commercial land for sale at the corner of S Smithfield Rd and Old Ferrell Rd in Knightdale, NC. This property is ideally located just half a mile from I-87/US-264 Hwy as Smithfield Rd serves as a "back door" into downtown Knightdale. With just over 800 residential units directly across Smithfield Rd in the Village Gate and Glenmere developments, this site is ripe with commercial and retail potential.

- Acreage = +/- 13.1 acres
- Parcel ID = 0031638
- Utilities = All public utilities to the site.
- ETJ = Town of Knightdale

- Current Zoning = Rural Transition (RT)
- Future Land Use = Mixed-Use Neighborhood, Commercial/Retail. Please reach out for additional guidance on potential uses.