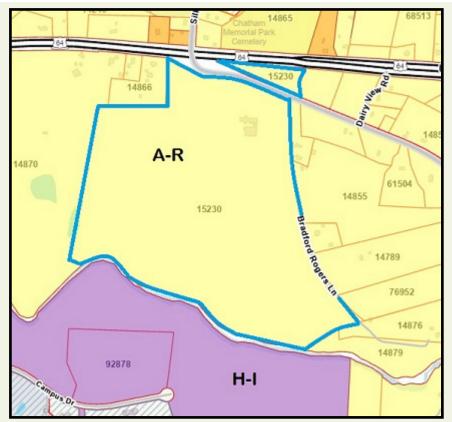

#### **PROPERTY DETAILS**

ETJ = Siler City

Current Zoning = A-R (Agricultural Residential)

Future Land Use = Low-Density Residential

Potential Density = One Unit per Acre

Utilities = Electric to the site. County water available along US Hwy 64. No sewer nearby.

Access = Primary access into the property shall be from the intersection of US Hwy 64 and Stage Coach Rd.

Traffic Counts = Approximately 19,000 VPD per NCDOT.

Environmental Features = Rolling topography throughout the property. The Rocky River runs along the southern boundary of the property and a stream bisects the property north-tosouth. There is a small pond in the southeastern corner of the parcel. A utility easement hugs the southwestern corner of the property and runs parallel to the Rocky River.