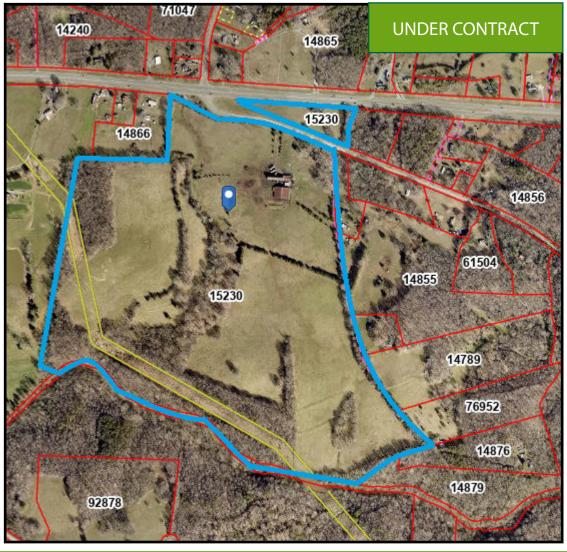

### PROPERTY OVERVIEW

White Oak Commercial proudly presents +/- 147 acres of development land for sale in Siler City, NC. The property is located at the intersection of Stage Coach Rd and US Hwy 64, providing great access into the potential development and excellent visibility from the US 64 corridor.

#### PROPERTY INFO

Acreage =  $\pm$  144 acres of low-density residential land,  $\pm$  3.5 acres of highway commercial land.

Parcel ID = 15230

Pricing = \$25k/acre for the residential land. Call for pricing on the commercial acreage.

Access = Primary access into the property shall be from the intersection of US Hwy 64 and Stage Coach Rd.

Traffic Counts = Approximately 19,000 VPD per NCDOT.

Environmental Features = Rolling topography throughout the property. The Rocky River runs along the southern boundary of the property and a stream bisects the property north-tosouth. There is a small pond in the southeastern corner of the parcel. A utility easement hugs the southwestern corner of the property and runs parallel to the Rocky River.