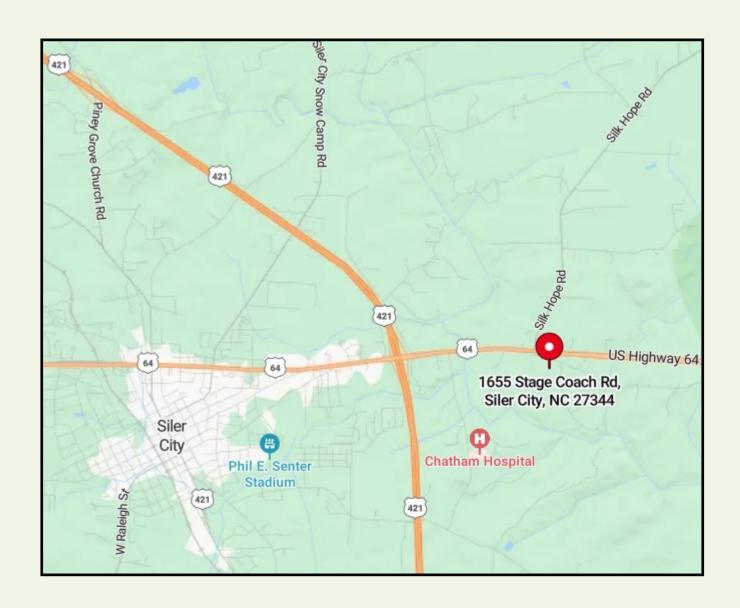

# 1655 STAGE COACH ROAD SILER CITY, NC 27344

### PROPERTY OVERVIEW

White Oak Commercial proudly presents +/- 147 acres of development land for sale in Siler City, NC. The property is located at the intersection of Stage Coach Rd and US Hwy 64, providing great access into the potential development and excellent visibility from the US 64 corridor.