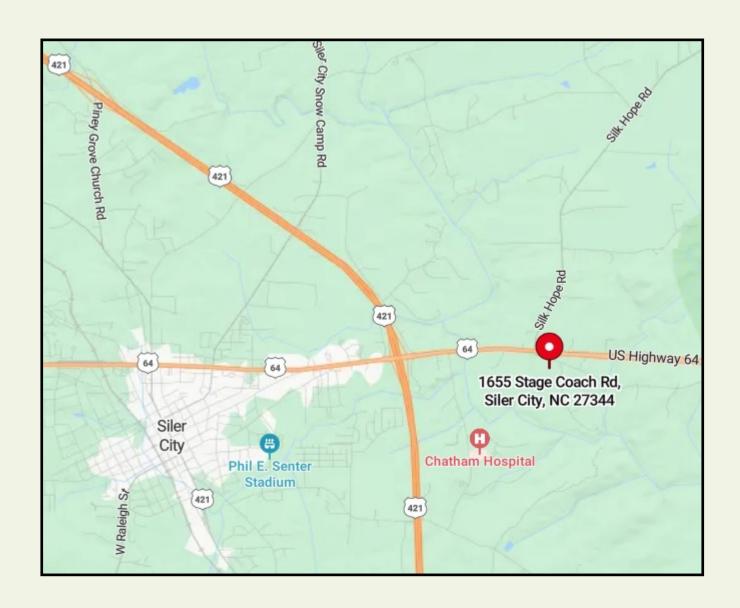

# 1655 STAGE COACH ROAD SILER CITY, NC 27344

### PROPERTY OVERVIEW

White Oak Commercial proudly presents +/- 147 acres of development land for sale in Siler City, NC. The property is located at the intersection of Stage Coach Rd and US Hwy 64, providing great access into the potential development and excellent visibility from the US 64 corridor.

Access = Primary access into the property shall be from the intersection of US Hwy 64 and Stage Coach Rd.

Traffic Counts = Approximately 19,000 VPD per NCDOT.

Environmental Features = Rolling topography throughout the property. The Rocky River runs along the southern boundary of the property and a stream bisects the property north-tosouth. There is a small pond in the southeastern corner of the parcel. A utility easement hugs the southwestern corner of the property and runs parallel to the Rocky River.