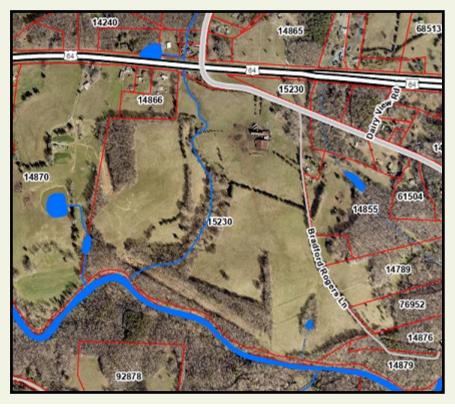

Access = Primary access into the property shall be from the intersection of US Hwy 64 and Stage Coach Rd.

Traffic Counts = Approximately 19,000 VPD per NCDOT.

Environmental Features = Rolling topography throughout the property. The Rocky River runs along the southern boundary of the property and a stream bisects the property north-tosouth. There is a small pond in the southeastern corner of the parcel. A utility easement hugs the southwestern corner of the property and runs parallel to the Rocky River.