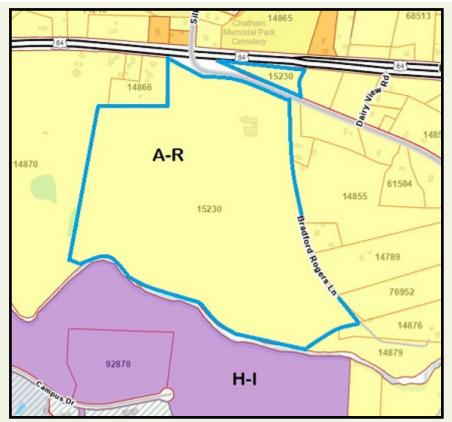

#### **PROPERTY DETAILS**

ETJ = Siler City

Current Zoning = A-R (Agricultural Residential)

Future Land Use = Low-Density Residential

Potential Density = One Unit per Acre

Utilities = Electric to the site. County water available along US Hwy 64. No sewer nearby.