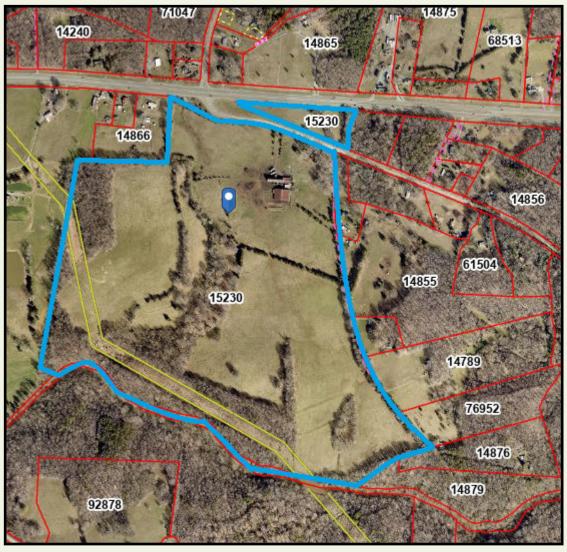

### PROPERTY OVERVIEW

White Oak Commercial proudly presents +/- 147 acres of development land for sale in Siler City, NC. The property is located at the intersection of Stage Coach Rd and US Hwy 64, providing great access into the potential development and excellent visibility from the US 64 corridor.

#### **PROPERTY INFO**

Acreage =  $\pm$  144 acres of low-density residential land,  $\pm$  3.5 acres of highway commercial land.

Parcel ID = 15230

Pricing = \$25k/acre for the residential land. Call for pricing on the commercial acreage.

Access = Primary access into the property shall be from the intersection of US Hwy 64 and Stage Coach Rd.

Traffic Counts = Approximately 19,000 VPD per NCDOT.

Environmental Features = Rolling topography throughout the property. The Rocky River runs along the southern boundary of the property and a stream bisects the property north-tosouth. There is a small pond in the southeastern corner of the parcel. A utility easement hugs the southwestern corner of the property and runs parallel to the Rocky River.